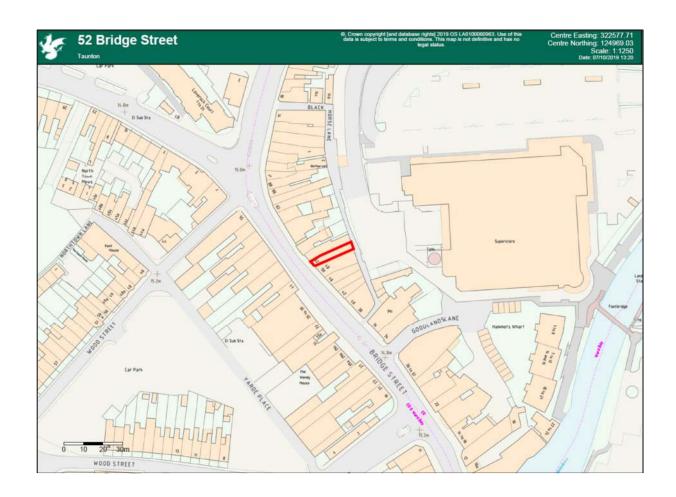

tment in the rating

assessment.

**TERMS** 

A new lease for a minimum term of five or six years, on full repairing and insuring terms at £8,500 per

annum. There will be three yearly rent reviews.

VAT

The rent is exclusive of VAT.

**EPC** 

Rating D76.

**LEGAL COSTS** 

The ingoing tenant will be responsible for a contribution towards the Landlord's reasonable legal costs

incurred, via an undertaking for costs.

**CONTACT** 

Tony Mc Donnell MRICS

Mobile: 07771 182608

Email: tony@cluff.co.uk

Chris Cluff MRICS

Mobile: 07802 385746

Email: chris@cluff.co.uk

These particulars do not constitute any offer or contract and although they are believed to be correct their accuracy cannot be guaranteed, and they are

expressly excluded from any contract.

## **LOCATION AND SITE PLAN**