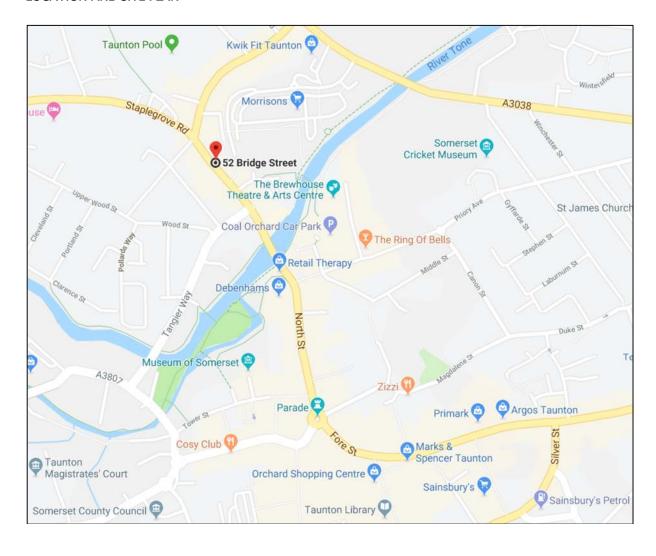

• Rent: £8,500 per annum / £708.33 per calendar month.

Contact: Tony Mc Donnell MRICS

Mobile: 07771 182608 07802 385746
Email: tony@cluff.co.uk chris@cluff.co.uk

**LOCATION** 

The property is prominently located along Bridge Street close to the centre of Taunton, being a busy

shopping area with a wide variety of businesses including Wetherspoons, Poundstretcher, C&H Carpets

and a wide variety of restaurants, licensed and take away premises.

There is a nearby Morrisons Supermarket with a large car park and Wood Street public car park is

nearby.

Bridge Street leads to Station Road, with a mainline railway station, as well as to North Street across the

Bridge to the south; the town's central retail area.

**DESCRIPTION** 

The property comprises a glazed shop front with a recessed glazed entrance door. The internal retail

## **LOCATION AND SITE PLAN**