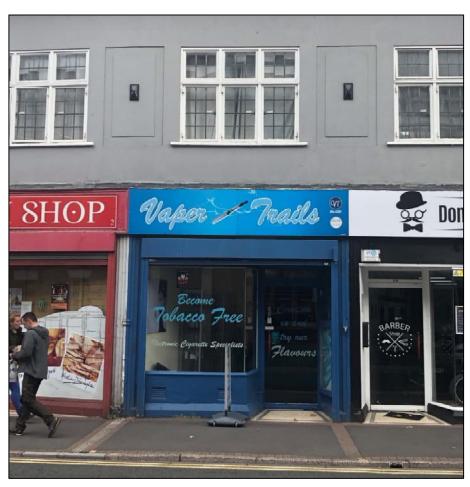

## 52 Bridge Street, Taunton, Somerset, TA1 1UD.

**Chris Cluff MRICS** 

- Ground floor retail premises close to the Town Centre.
- · Located on a main arterial route into the town.

Shop Area: 540 sq ft / 50.17 sq m.

nearby.

Bridge Street leads to Station Road, with a mainline railway station, as well as to North Street across the

Bridge to the south; the town's central retail area.

**DESCRIPTION** 

The property comprises a glazed shop front with a recessed glazed entrance door. The internal retail

area is rectangular in shape, benefitting from an external electric metal roller shutter system, a burglar

alarm and a rear WC facility. There is also a rear pedestrian doorway to the alleyway behind the

premises.

The shop benefits from mains drainage, water and three phase electricity.

**ACCOMMODATION** 

**Ground Floor:** 

Total: 540 sq ft / 50.17 sq m

**BUSINESS RATES** 

Rateable Value is £6,000. Interested parties should make their own enquiries with the Local Authority